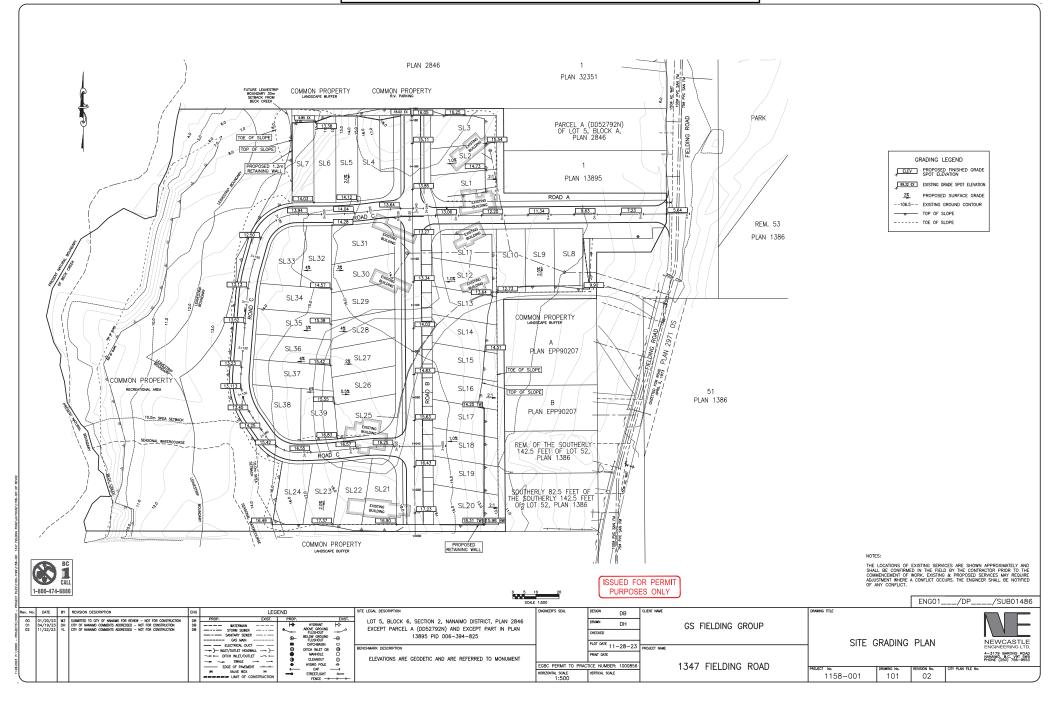

## **DEVELOPMENT PERMIT NO. DP001311**

CIVIC: 1347 Fielding Road

LEGAL: LOT 5, BLOCK A, SECTION 2, NANAIMO DISTRICT, PLAN 2846, EXCEPT PARCEL A (DD 52792N) AND EXCEPT PART IN PLAN 13895

Development Permit No. DP001311 Schedule C 1347 Fielding Road

**GRADING PLAN** 

Development Permit No. DP001311 Schedule D 1347 Fielding Road

SLOPE ANALYSIS PLAN