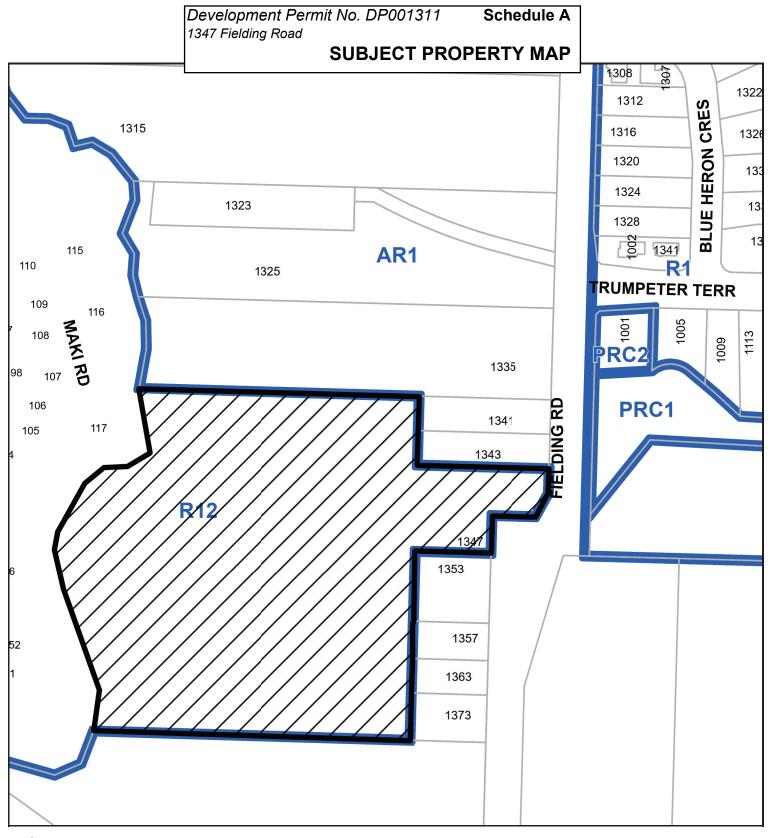

Schedule ASUBJECT PROPERTY MAPSchedule BPLA PLANSchedule CGRADING PLANSchedule DSLOPE ANALYSIS PLAN

- 4. If the landowner does not substantially start any construction with respect to which this permit was issued within two years after the date it was issued, the permit lapses.
- 5. This permit is not a building permit, nor does it constitute approval of any signage. Separate applications must be made for a building permit and sign permit.
- 6. This permit prevails over the provisions of the bylaw in the event of conflict.